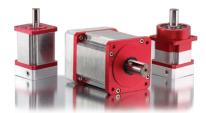

## We enable packaging excellence.

CGI Predator and Raptor Gearheads: High torsional stiffiness, fully sealed IP65 protection, low backlash, advanced materials and high radial / axial load capacity.